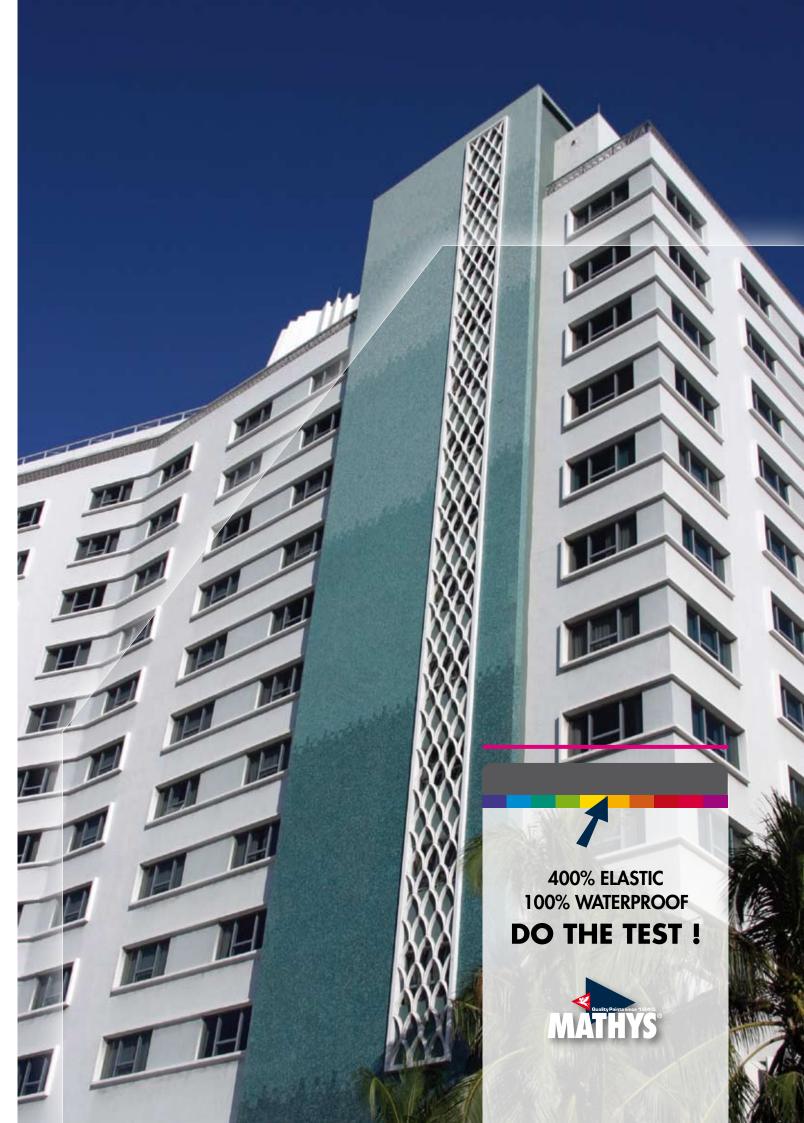

## Proven quality for waterproofing all facades

Elastic, crack-bridging and waterproof wall cladding. The microporous structure allows the base to continue breathing. Ready to use and easy to apply to any facade. The strong coating power and elasticity of Murfill Waterproofing Coating safeguards your facade against ageing, damage and moisture penetration. In short, facade protection with watertight guarantees.