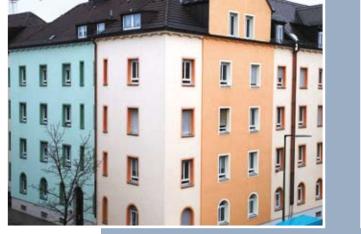

# Durable protection and beautifying

The facade is the public face of a home or other building. But a facade is subjected to numerous internal and external influences: sun, wind, moisture, construction faults... The possible consequences are often hard to esti-

- cracking
- loose plastering

mould

- rising damp
- rusting concrete reinforcement