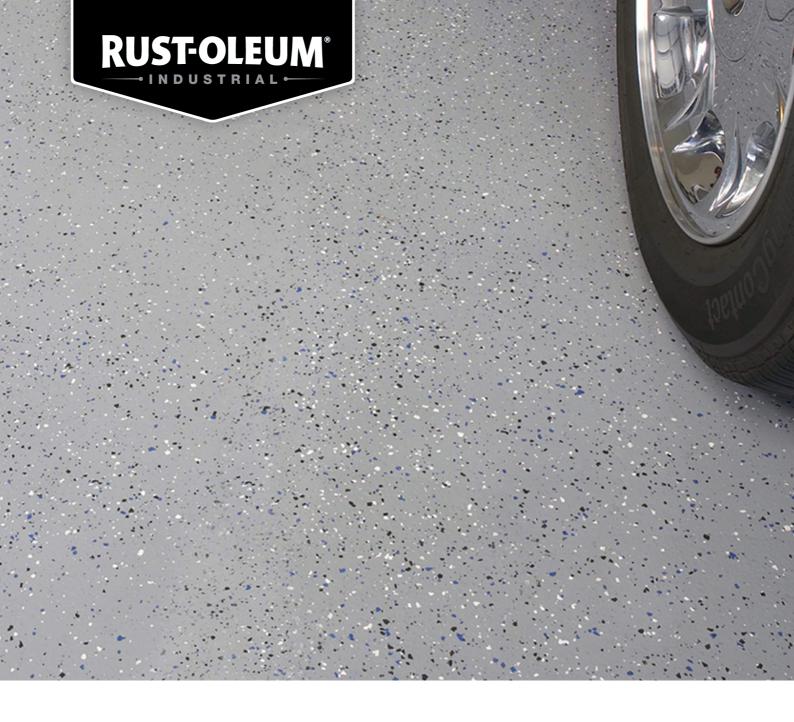

## **DECORATIVE COLOUR CHIPS**

## **Customize the look of your floor**

- Durable
- Mix and match chip blends to customize your color scheme
- · Helps to hide dirt and surface imperfections

## DESCRIPTION

Customize the look of your floor with Rust-Oleum® Decorative Color Chips. Designed for use with Rust-Oleum® EPOXYSHIELD® concrete coatings, these chips allow you to mix, match and add more chips for a personalized look you create.