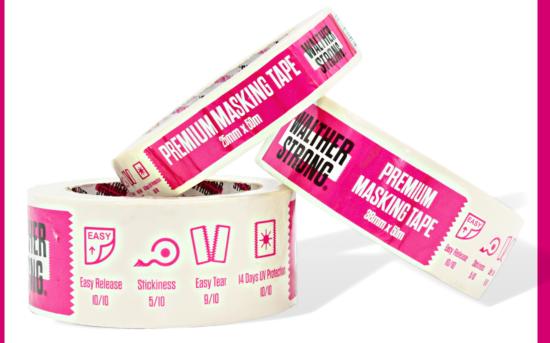

## **IF YOU'RE A PROFESSIONAL** YOU'RE USING WALTHER STRONG

MID-TACK

**STRONG** 

**EASY-RELEASE** 

14-DAY

**EASY-TEAR** 

UV-STABLE

## IF YOU'RE A PROFESSIONAL YOU'RE USING WALTHER STRONG

With a UV resistant, high tack hybrid adhesive, this premium masking tape has a very good tensile strength for masking, bundling, holding & packing. Removes cleanly from a variety of surfaces after up to 14 days - leaving no residue. Excellent adhesion on wood, glass, plastic and metal amongst many others.

## Premium Quality Masking Tape With a Hybrid Low-Tack Adhesive for Adhesion and Clean Removal

- Mid-Tack
- High Tensile Strength
- Easy Tear

- 14-Day Residue Free & UV Resistant
- Great Paint Colour Separation
- Premium Quality