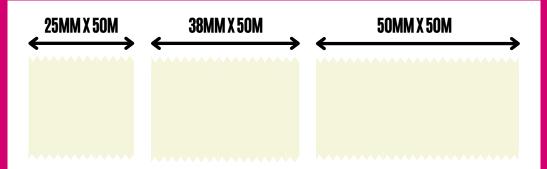

## **IF YOU'RE A PROFESSIONAL** YOU'RE USING WALTHER STRONG

























MID-TACK

**STRONG** 

**EASY-RELEASE** 

14-DAY

**EASY-TEAR** 

UV-STABLE

## PREMIUM QUALITY MASKING TAPE

**AVAILABLE IN STORE OR ONLINE** 

















## IF YOU'RE A PROFESSIONAL YOU'RE USING WALTHER STRONG



With a UV resistant, high tack hybrid adhesive, this premium masking tape has a very good tensile strength for masking, bundling, holding & packing. Removes cleanly from a variety of surfaces after up to 14 days - leaving no residue. Excellent adhesion on wood, glass, plastic and metal amongst many others.







**38MMx50M** GP-14PR038X50P



**50MMX50M** GP-14PR050X50P

## Premium Quality Masking Tape With a Hybrid Low-Tack Adhesive for Adhesion and Clean Removal

- Mid-Tack
- High Tensile Strength
- Easy Tear

- 14-Day Residue Free & UV Resistant
- Great Paint Colour Separation
- Premium Quality

Always test on intended surface/substrate before use.

AVAILABLE IN STORE OR ONLINE