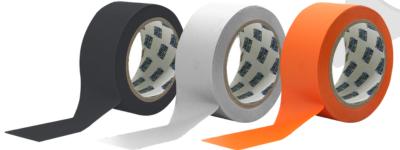

## TEMPORARY PROTECTION

On delicate important surfaces that can't be damaged

INTERNAL WINDOW PROTECTION **During Renovation or plastering** 

PRO TEAR TM specifically engineered to be re-useable

BLACK 50MM X 33M [ NR-BLK50X33P ]

SILVER 50MM X 33M [ NR-SIL50X33P ]

**ORANGE 50MM X 33M** [NR-ORN50X33P]

#### No-Res Tape - Unique Easy-Tear ribbing, Leaves no adhesive or marks on internal applications.

- Critical Surfaces
- Multi-use
- High Adhesion Level Insulator up to 600V
  - Leaves No Marks or Residue
  - Unique Easy-Tear ribbing