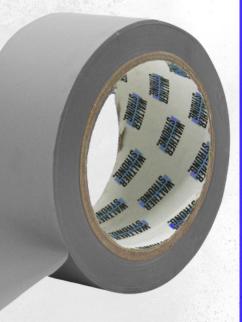

#### No-Res Tape - Unique Easy-Tear ribbing, Leaves no adhesive or marks on internal applications.

- Critical Surfaces
- Multi-use
- High Adhesion Level Insulator up to 600V
  - Leaves No Marks or Residue
  - Unique Easy-Tear ribbing

RoHS certified and meets COSHH regulations. Always test the surface before use. Interior Use Only.