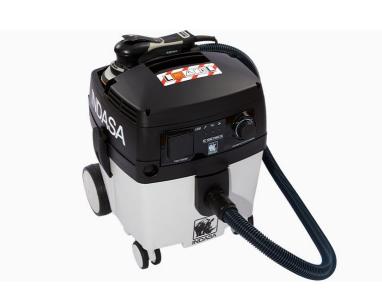

## E-SERIES MOBILE VACUUM UNIT LE30

Deliver a cleaner working environment

https://www.indasa-abrasives.com/global/en/catalogue/tools/mobile-vacuum-unit-le30

Page 1/3 - Printed in 2019-10-14

TOOLS

## Features and Benefits

| Advanced co             | omposite materials    | <b>&gt;</b> | Optimum operator comfort          |
|-------------------------|-----------------------|-------------|-----------------------------------|
| Self-clea               | aning dual filtration | <b>&gt;</b> | Prevents filter clogging          |
|                         | Compact design        | <b>&gt;</b> | Portable throughout the bodyshops |
|                         |                       |             |                                   |
| Substrates              |                       |             | Applications                      |
| Fillers                 |                       |             | Dust extraction                   |
| Primers                 |                       |             |                                   |
| Top Coats               |                       |             |                                   |
| Clear Coats             |                       |             |                                   |
|                         |                       |             |                                   |
| Fibre Glass             |                       |             |                                   |
| Fibre Glass<br>Gel Coat |                       |             |                                   |