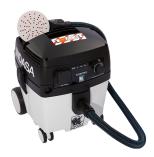

## E-SERIES MOBILE VACUUM UNIT LE30

Deliver a cleaner working environment

https://www.indasa-abrasives.com/global/en/catalogue/tools/mobile-vacuum-unit-le30

Page 1/3 - Printed in 2019-10-14

TOOLS

## Features and Benefits

| Advanced co             | omposite materials    | <b>&gt;</b> | Optimum operator comfort          |
|-------------------------|-----------------------|-------------|-----------------------------------|
| Self-clea               | aning dual filtration | <b>&gt;</b> | Prevents filter clogging          |
|                         | Compact design        | <b>&gt;</b> | Portable throughout the bodyshops |
|                         |                       |             |                                   |
| Substrates              |                       |             | Applications                      |
| Fillers                 |                       |             | Dust extraction                   |
| Primers                 |                       |             |                                   |
| Top Coats               |                       |             |                                   |
| Clear Coats             |                       |             |                                   |
|                         |                       |             |                                   |
| Fibre Glass             |                       |             |                                   |
| Fibre Glass<br>Gel Coat |                       |             |                                   |