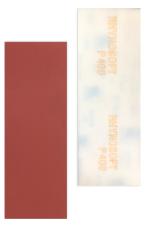

# RHYNOSOFT

Foam backed abrasive sheet

Ideal for the hand sanding contours and hard to access areas

With an extensive grit range, Rhynosoft covers a large number of sanding applications

Roll box dispenser

Sponge backing

Pane

### Features and Benefits

| High flexibility       | <b>&gt;&gt;</b> | Adaptable to curves & contoured surfaces    |  |  |  |  |
|------------------------|-----------------|---------------------------------------------|--|--|--|--|
| Foam backing           | <b>&gt;&gt;</b> | Prevents oversanding                        |  |  |  |  |
| Tear resistant         | <b>&gt;&gt;</b> | Ideal for hand sanding hard to access areas |  |  |  |  |
| Clog resistant coating | <b>&gt;&gt;</b> | Long lasting sanding                        |  |  |  |  |