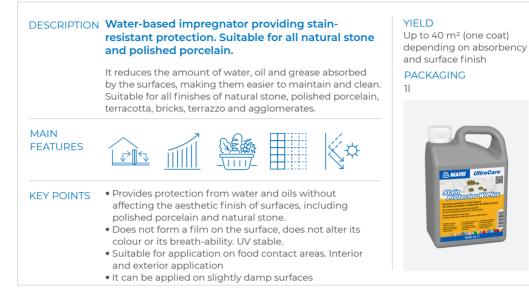

er, oil and grease absorbed by the surfaces, making them easier to maintain and clean. It is suitable for use on food contact surfaces and can be applied for stain-resistant treatment on terracotta, bricks, natural stone, marble, unpolished terrazzo and agglomerates. Suitable for both interior and exterior application.



KEY POINTS

( )

• Gives good protection from water and oils without affecting the aesthetic finish of surfaces.

- Suitable for interior and exterior use, including on slightly damp surfaces.
- Dries quickly, easy to apply.

### YIELD

Up to 10-20 m<sup>2</sup> (one coat) depending on absorbency and surface finish

#### PACKAGING

### 11



🐼 MADEI

### **UltraCare Grout Release**



### **UltraCare Grout Protector**



### 14

( )

### UltraCare Stain Protector W Plus





MAPEI

#### Selection

| election chart                                 |                         |                         |                           |                         |   |
|------------------------------------------------|-------------------------|-------------------------|---------------------------|-------------------------|---|
|                                                | UltraCare Intensifier W | UltraCare Intensifier S | UltraCare Grout Protector | UltraCare Grout Release |   |
| Porcelain (textured)                           |                         |                         | Ø                         | ٨                       |   |
| Porcelain (polished)                           |                         |                         | Ø