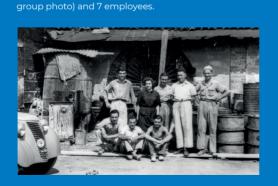

Mapei started operating in 1937 with its founder Rodolfo Squinzi (the second from the right in the