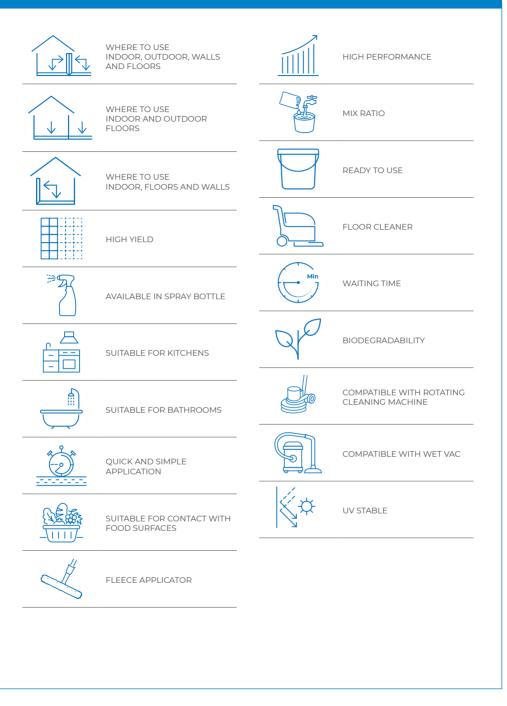

se products are already well established in the North American market. UltraCare provides solutions for cleaning and installation situations that we come across in construction every day. The new UltraCare product line, fully complements our historical Mapei traditional lines, from new installations in commercial or domestic environments, restoration of existing floors through to the need to clean and maintain healthy surfaces; the range offers a complete range of versatile, reliable and innovative products. Our wide experience and the quality of our products mean we will always be a trusted partner that can meet all the requirements of a constantly evolving market in terms of surface materials, textures and finishes. The UltraCare range offers the perfect solution.

(�)

### ICON KEY

۲



۲

(

**MAPEI** 

5

### UltraCare Multicleaner

### DESCRIPTION A concentrated neutral cleaner suitable for the everyday cleaning of both treated and untreated surfaces.

When used in different dilutions it is suitable for gently cleaning surfaces such as porcelain and ceramic tiles, stone and concrete, in an efficient and delicate way. For acid sensitive products, such as polished natural stone, it is also the solution for removing cementitious residues after grouting.

#### MAIN FEATURES

#### **KEY POINTS**

( )

- Highly concentrated (to be diluted)
  Dries without streaks
- Dries without streaks
   Suitable for treated and untreated surfaces



YIELD

## UltraCare Multicleaner Spray



### UltraCare HD Cleaner



### UltraCare Keranet

( )



### UltraCare Keranet Easy



Depending