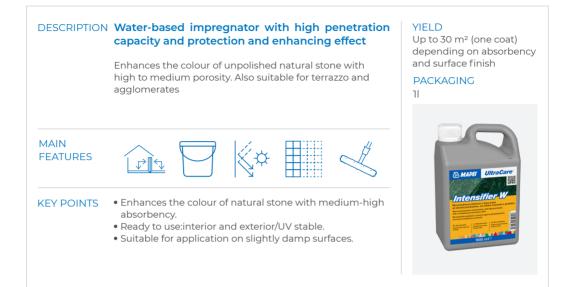

# UltraCare Intensifier W

#### DESCRIPTION High performing solvent-based impregnator, for a YIFI D colour enhancing and protective effect. Up to 50 m<sup>2</sup> (one coat) depending on absorbency It is an innovative, solvent-based formulation used to and surface finish preserve and enhance the colour of natural stone with low PACKAGING absorbency and for polished terrazzo and cement based 11 agglomerates. Its particular solvent-based formulation helps it to absorb into the material, even those which are particularly compact or have a polished finish. MAIN **FEATURES KEY POINTS** • Enhances the colour of natural stone (including stone with a polished finish). • Suitable for polished terrazzo and agglomerates (cement based) and polished natural stone • The product is ready to use. • Suitable for application on walls and floors, both in interior and exterior.