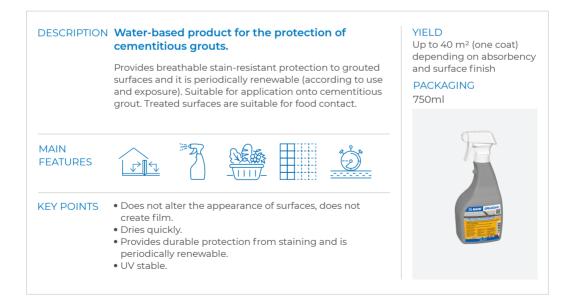

shed surfaces.

The product reduces the amount of water, oil and grease absorbed by the surfaces, making them easier to maintain and clean. It is suitable for use on food contact surfaces and can be applied for stain-resistant treatment on terracotta, bricks, natural stone, marble, unpolished terrazzo and agglomerates. Suitable for both interior and exterior application.



KEY POINTS

( )

• Gives good protection from water and oils without affecting the aesthetic finish of surfaces.

- Suitable for interior and exterior use, including on slightly damp surfaces.
- Dries quickly, easy to apply.

### YIELD

Up to 10-20 m<sup>2</sup> (one coat) depending on absorbency and surface finish

#### PACKAGING

### 11



🐼 MADEI

### **UltraCare Grout Release**



### **UltraCare Grout Protector**



### 14

( )

### UltraCare Stain Protector W Plus





MAPEI

#### Selection

| election chart                                 |                         |                         |                           |                         |   |
|------------------------------------------------|-------------------------|-------------------------|---------------------------|-------------------------|---|
|                                                | UltraCare Intensifier W | UltraCare Intensifier S | UltraCare Grout Protector | UltraCare Grout Release |   |
| Porcelain (textured)                           |                         |                         | Ø                         | ٨                       |   |
| Porcelain (polished)                           |                         |