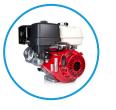

### **Machine Specification**

| Engine:            | 5.5HP Honda GX 160    |
|--------------------|-----------------------|
| Litres per Minute: | 12 LPM                |
| PSI:               | 2175 Litres           |
| Bar:               | 150                   |
| Weight:            | 36kg                  |
| Power Hose:        | 8 metres              |
| Dimensions (cm):   | 63(l) x 53(w) x 81(h) |

# **Key Features**

Honda Engine

Adjustable Pressure Regulator

2000 Rotations Per Minute

Adjustable Fan Lance