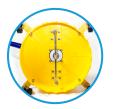

#### 18" Flat Surface Cleaner

| Max Operating Pressure: | 276 bar |
|-------------------------|---------|
| Max Delivery Rate:      | 30 LPM  |
| Max Inlet Temperature:  | 80°C    |
| Weight:                 | 14kg    |