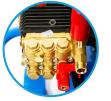

# Package include

- Pro 12 Pressure Washer
- ·18" (450mm) Surface Cleaner
- · 2 Piece Variable Lance
- $\cdot$  8 Metres of Power Hose
- · 3 Metres of Suction/Return Hose

- · Low oil shut down
- $\cdot$  Direct feed from a tap or suck from a tank
- Robust Long Life Pump with Ceramic Piston