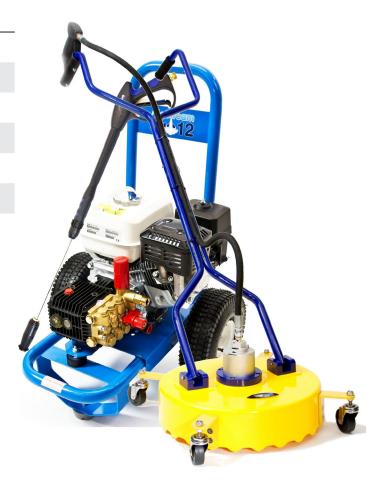

# /lipStream Pro 12

with 18" Surface Cleaner

### **Machine Specification**

| Engine:            | 5.5HP Honda GX 160    |
|--------------------|-----------------------|
| Litres per Minute: | 12 LPM                |
| PSI:               | 2175 Litres           |
| Bar:               | 150                   |
| Weight:            | 36kg                  |
| Power Hose:        | 8 metres              |
| Dimensions (cm):   | 63(l) x 53(w) x 81(h) |

# Package include

- Pro 12 Pressure Washer
- ·18" (450mm) Surface Cleaner
- · 2 Piece Variable Lance
- $\cdot$  8 Metres of Power Hose
- · 3 Metres of Suction/Return Hose

- · Low oil shut down
- $\cdot$  Direct feed from a tap or suck from a tank
- Robust Long Life Pump with Ceramic Piston