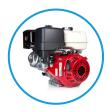

### **Machine Specification**

**Engine:** 13HP Honda GX 390

**Litres per Minute:** 15 LPM

PSI: 3625 Litres

**Bar:** 250

Weight: 65kg

**Power Hose:** 10 metres

**Dimensions (cm):**  $78(l) \times 63(w) \times 81(h)$ 

#### **Key Features**

**Honda Engine** 

2:1 Gearbox to prevent over-revving

Adjustable Pressure Regulator

2000 Rotations Per Minute

Adjustable Fan Lance