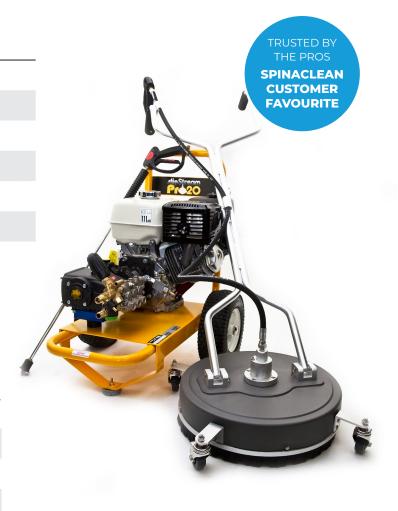

# ∕lipStream Pro 20

with 20" Surface Cleaner

# For Professional Patio and Driveway Cleaning

### **Machine Specification**

**Engine:** 13HP Honda GX 390

**Litres per Minute:** 15 LPM

PSI: 3625 Litres

**Bar:** 250

Weight: 65kg

**Power Hose:** 10 metres

**Dimensions (cm):**  $78(l) \times 63(w) \times 81(h)$ 

#### 20" Flat Surface Cleaner

Max Operating Pressure: 276 bar

Max Delivery Rate: 30 LPM

Max Inlet Temperature: 30°C

Weight: 16kg

## Package include

- · Pro 20 Pressure Washer
- · 20" (500mm) Surface Cleaner
- · Variable Fan Lance
- · 10 Metres of Power Hose
- · 3 Metres of Suction/Return Hose

- · 2:1 Gearbox to prevent over-revving the pump
- · Italian Interpump
- · Robust Long Life Pump with Ceramic Piston