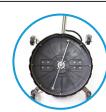

#### 20" Flat Surface Cleaner

Max Operating Pressure: 276 bar

Max Delivery Rate: 30 LPM

Max Inlet Temperature: 30°C

Weight: 16kg