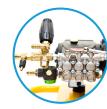

## Package include

- · Pro 20 Pressure Washer
- · 20" (500mm) Surface Cleaner
- · Variable Fan Lance
- · 10 Metres of Power Hose
- · 3 Metres of Suction/Return Hose

- · 2:1 Gearbox to prevent over-revving the pump
- · Italian Interpump
- · Robust Long Life Pump with Ceramic Piston