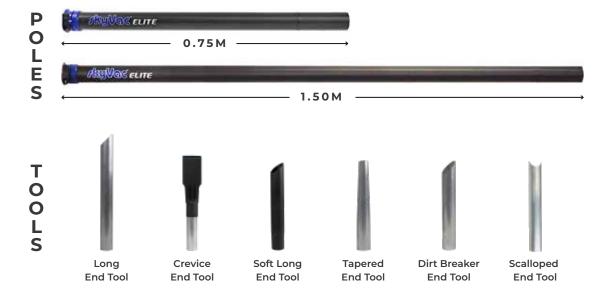

#### **» CUSTOMISABLE HIGH ACCESS UP TO 40FT**

1.5M & 0.75M pole lengths can be securely clamped and locked together to achieve the perfect working height, whether working directly overhead or to reach over obstacles such as conservatories.

#### **» VERSATILE HIGH REACH SYSTEM**

A multi-function high reach cleaning system, thanks to the secure locking mechanism, SkyVac® Elite Poles can also be used for roof, windows, soffits and fascia cleaning unlike standard push fit poles. Simply and securely clamp the chosen end tool into a the pole using the Elite multi-connector. Also suitable for internal high level cleaning with the Industrial 85 Internal conversion kit.