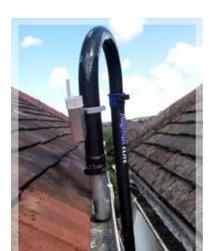

### THE ULIMATE HIGH REACH CARBON FIBRE POLE SYSTEM

At 280gms per 1.5metres, a 1/3 of the weight of aluminium poles, these high-grade carbon fibre poles are ultra-lightweight and can be customised to reach cleaning projects up to 40ft, all from the safety of the ground. Rigid, durable, and easy to manoeuvre, this versatile high reach system makes light work of stubborn gutter blockages when used in conjunction with the SkyVac® Industrial 85 and Interceptor.

#### **» CUSTOMISABLE HIGH ACCESS UP TO 40FT**

1.5M & 0.75M pole lengths can be securely clamped and locked together to achieve the perfect working height, whether working directly overhead or to reach over obstacles such as conservatories.