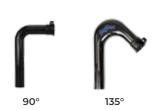

#### **» VERSATILE HIGH REACH SYSTEM**

A multi-function high reach cleaning system, thanks to the secure locking mechanism, SkyVac® Elite Poles can also be used for roof, windows, soffits and fascia cleaning unlike standard push fit poles. Simply and securely clamp the chosen end tool into a the pole using the Elite multi-connector. Also suitable for internal high level cleaning with the Industrial 85 Internal conversion kit.

### **VERSATILE HIGH REACH SYSTEM**

For use in an array of applications with the Adaptor Tool

- » ROOFS
- » FACIAS
- **» WINDOWS**
- **» GUTTERS**
- » INTERNAL