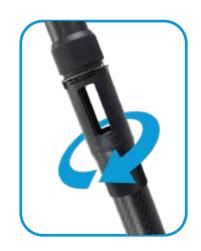

#### » COMPLETE SUCTION CONTROL

Operate the vacuum directly from the base of the pole with the patent pending Vac release cuff. Simply twist the cuff to cut the suction.

# COMPLETE SUCTION CONTROL

Release blockages without having to bring poles down, with the innovative Vac Release system

SkyVac\* Elite Vac Release Pole. Patent PENDING Application No. GB1713830.6

European Community Design Registration Number 008458913