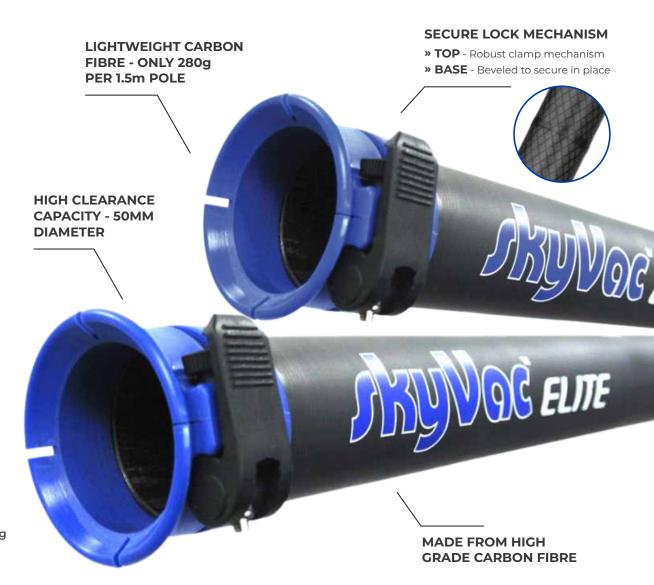

### THE ULIMATE HIGH REACH CARBON FIBRE POLE SYSTEM

At 280gms per 1.5metres, a 1/3 of the weight of aluminium poles, these high-grade carbon fibre poles are ultra-lightweight and can be customised to reach cleaning projects up to 40ft, all from the safety of the ground. Rigid, durable, and easy to manoeuvre, this versatile high reach system makes light work of stubborn gutter blockages when used in conjunction with the SkyVac® Industrial 85 and Interceptor.

#### **» ULTRA-LIGHT WEIGHT AND DURABLE**

Engineered and extensively field tested, these poles are lightweight, rigid and easy to manoeuvre. Minimal weight coupled with greater control makes gutter clearing faster and less tiring.