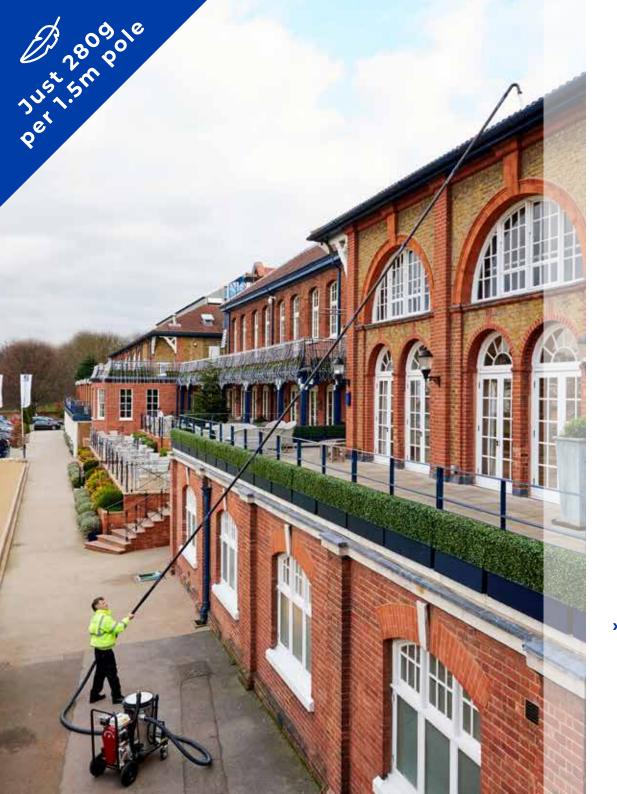

# skyVac ELITE

THE ULIMATE CARBON FIBRE GUTTER CLEARING POLE SYSTEM

» ULTRA LIGHTWEIGHT & DURABLE
» CUSTOMISABLE HIGH ACCESS UP TO 40ft
» COMPLETE SUCTION CONTROL
» VERSATILE HIGH REACH SYSTEM

skyVac® Elite Vac Release Pole. Patent PENDING Application No: GB1713830.6

### THE ULIMATE HIGH REACH CARBON FIBRE POLE SYSTEM

At 280gms per 1.5metres, a 1/3 of the weight of aluminium poles, these high-grade carbon fibre poles are ultra-lightweight and can be customised to reach cleaning projects up to 40ft, all from the safety of the ground. Rigid, durable, and easy to manoeuvre, this versatile high reach system makes light work of stubborn gutter blockages when used in conjunction with the SkyVac® Industrial 85 and Interceptor.