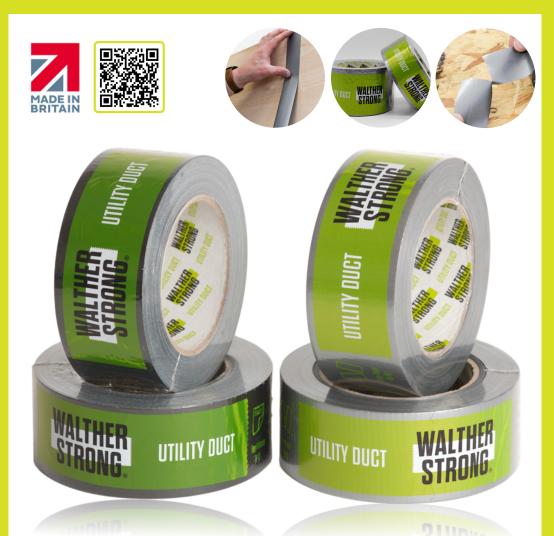

## IF YOU'RE A PROFESSIONAL You're Using Walther Strong

## MULTI-SURFACE, EVERYDAY USE & EASY TEAR MEDIUM- DUTY UTILITY DUCT TAPE

**AVAILABLE IN STORE OR ONLINE** 

f in 🗅 🞯 У 🖗

Trusted by contractors, developers and builders all across the UK and Ireland, Here is a quick solution for holding, sealing and bundling.

Easy to tear along the reinforced fibres in the tape, yet it is extremely tough and versatile. Applied by hand activates the pressure sensitive adhesive and gives it the grip you need.

Utility Duct Tape Is a Medium Duty, Easy-Tear Duct Tape Designed for Everyday Use on Multiple Surfaces.

- Medium DutyEveryday Use
- Multi-Surface
- Available in 50MM & 75MM Widths
- Easy-Tear
- Available in Black & Silver