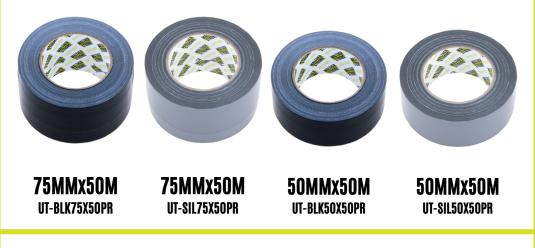

- Medium DutyEveryday Use
- Multi-Surface
- Available in 50MM & 75MM Widths
- Easy-Tear
- Available in Black & Silver