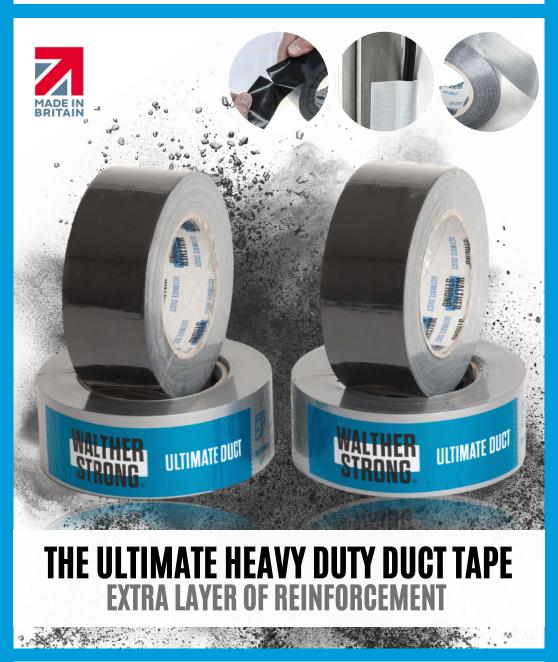

 Image: Non-Source
 Image: Non-Source

Ultimate Duct Tape has been engineered to have an extra layer of reinforcement - Completely weatherproof & extreme heavy duty

- Heavy Duty
- Weather-Proof
- Easy-Tear
- Extra Layer of Reinforcement
- Available in 50MM & 75MM Widths
- Available in Black, White & Silver