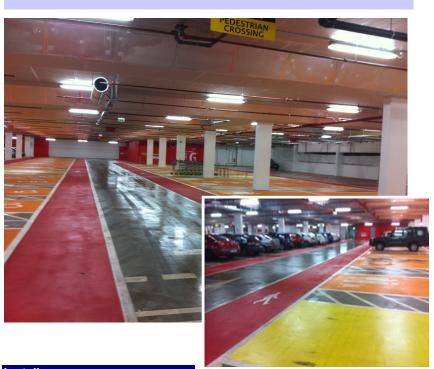

## Structure Type

Car Park

## **Brief Description**

A new four level multi storey car park was constructed in a shopping centre in Portlaoise in County Laoise, Ireland.

# Main Problem and Requirements

One of the levels constructed was for Tesco Ireland and required  $3000\text{m}^2$  of anti-slip floor coatings. The car park decks were coated in Epoxy BS2000 Clear and a Remmers Epoxy BS3000 SG slip resistant system was applied to the walkways and parking bays. The soffits were coated with Remmers Concrete Acrylic which was used for its excellent anti-carbonation characteristics and resistance to weathering.