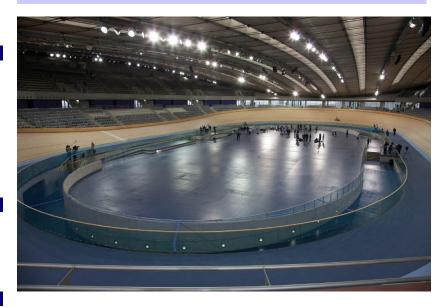

# **Brief Description**

The Velodrome is a unique venue in the Olympic Park in that it replaces an existing sporting facility that used to be on the site – the Eastway cycle circuit. The new purpose built track is 250m long, with a viewing capacity of 6000 seats within the Velodrome arena.

#### Main Problem and Requirements

A hardwearing coloured, matt floor coating system was required for the run off lane and central island to the track.