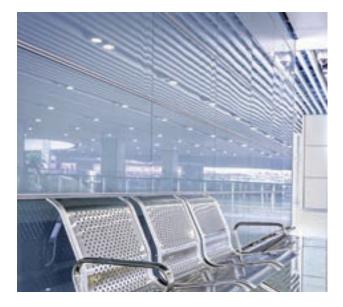

## **SELEMIX<sup>®</sup> BRAND GLASS ADDITIVE**

Selemix brand is a high quality paint and surface preparation system that has been specifically designed for light industrial uses.

Selemix Glass Additive 1.965.8500 has been specially developed to improve the water resistance of Selemix Direct topcoat and upgrade its adhesion to glass substrates up to a 100%, even in humid conditions. This topcoat, applied on the reverse side of the glass, allows to give a touch of colour and an incredible sheen to all kind of glass substrates such as kitchen splashbacks, bathroom fittings or external advertising displays.