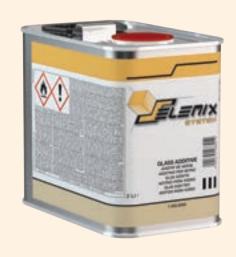

## **SELEMIX® BRAND GLASS ADDITIVE**

F3

Stort.

F1

F2

407

Selemix Glass Additive 1.965.8500 has been specially developed to improve the water resistance of Selemix Direct topcoat on glass up to a 100% adhesion, even in humid conditions.

## **SELEMIX<sup>®</sup> BRAND GLASS ADDITIVE**

Selemix brand is a high quality paint and surface preparation system that has been specifically designed for light industrial uses.

Selemix Glass Additive 1.965.8500 has been specially developed to improve the water resistance of Selemix Direct topcoat and upgrade its adhesion to glass substrates up to a 100%, even in humid conditions. This topcoat, applied on the reverse side of the glass, allows to give a touch of colour and an incredible sheen to all kind of glass substrates such as kitchen splashbacks, bathroom fittings or external advertising displays.

Selemix Direct topcoat 70% gloss has reasonable dry adhesion to glass on its own, but the addition of 10% of the Selemix Glass Additive 1.965.8500 vastly improves its adhesion when it is required to perform under wet and humid conditions.