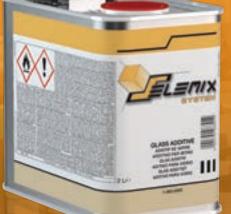

## **SELEMIX® BRAND GLASS ADDITIVE**

F3

Stort.

F1

F2

407

Selemix Glass Additive 1.965.8500 has been specially developed to improve the water resistance of Selemix Direct topcoat on glass up to a 100% adhesion, even in humid conditions.

## **SELEMIX<sup>®</sup> BRAND GLASS ADDITIVE**

Selemix brand is a high quality paint and surface preparation system that has been specifically designed for light industrial uses.

Selemix Glass Additive 1.965.8500 has been specially developed to improve the water resistance of Selemix Direct topcoat and upgrade its adhesion to glass substrates up to a 100%, even in humid conditions. This topcoat, applied on the reverse side of the glass, allows to give a touch of colour and an incredible sheen to all kind of glass substrates such as kitchen splashbacks, bathroom fittings or external advertising displays.

Selemix Direct topcoat 70% gloss has reasonable dry adhesion to glass on its own, but the addition of 10% of the Selemix Glass Additive 1.965.8500 vastly improves its adhesion when it is required to perform under wet and humid conditions.