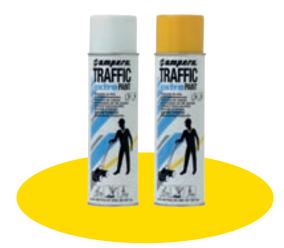

## **AMPERE TRAFFIC EXTRA PAINT ®**

- Last longer.
- Reinforced pigmentation.
- Available in white and yellow.