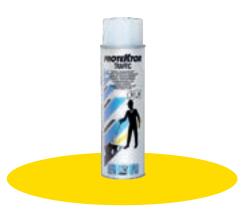

## AMPERE PROTEKTOR TRAFFIC VARNISH

THE SOLUTION to increase the lifetime of your line markings and to keep them clean longer.

- Clear varnish.
- ▶ Reduce dirt pick up.
- ▶ Increases lifetime of your line markings and keeps them clean longer.
- To use as soon as the TRAFFIC paint dries.