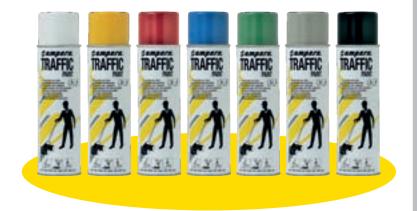

## **AMPERE TRAFFIC PAINT ®**

- ▶ Special formulation for line marking paint.
- Inside and outside traffic, hydrocarbons and bad weather resistance.
- Fast dry time.
- Approximately 600m line of 7 cm depending of the ground.
- CFC Lead and Cadmium free.
- Available in 7 colors.
- ▶ Box of 12 cans 500 ml.

## **AMPERE TRAFFIC EXTRA PAINT ®**

- Last longer.
- Reinforced pigmentation.
- Available in white and yellow.