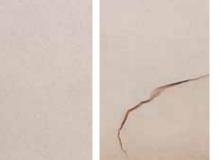

Classidur Goldenclassic with its complete lack of tension, removes all risk of flaking and peeling during renovation, simplifying the preparation with complete dependability.

without tension with tension