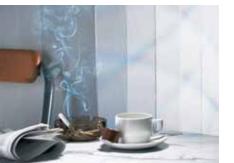

#### stain covering

Classidur Goldenclassic blocks any stains, even soot, nicotine or watermarks, without the need for washing and scrubbing beforehand.