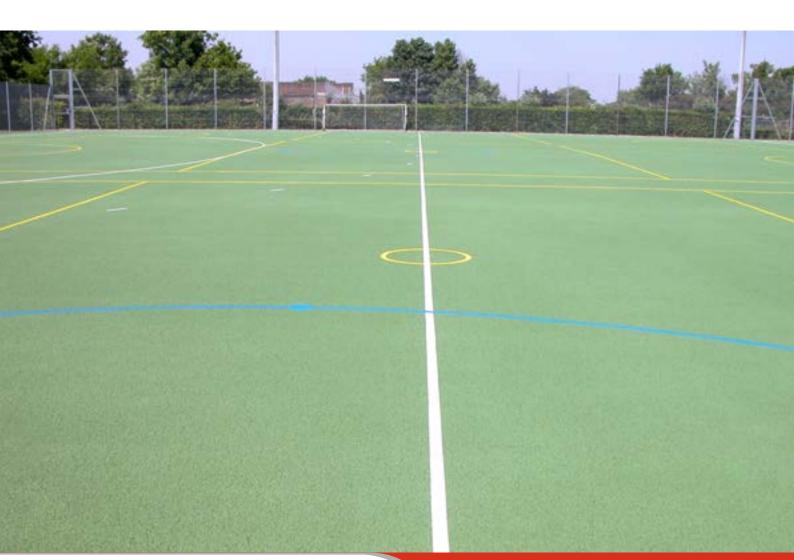

## Polymeric Surface with Sports-Cote<sup>™</sup> Moisture Cure Applied to Surface

## DESIGNED FOR APPLICATION TO POLYMERIC SURFACES

The **Sports-Cote**<sup>TM</sup> **Moisture Cure** uses flexible and highly durable polyurethane technology providing optimum longevity for polymeric tennis and netball courts, hockey and five-a-side soccer pitches and Multi-Use Games Areas (MUGAs).

**Sports-Cote**<sup>TM</sup> **Moisture Cure** protects and enhances the appearance of polymeric sport and play surfaces whilst imparting slip resistance characteristics to comply with the requirementss of the ITF and AENA..