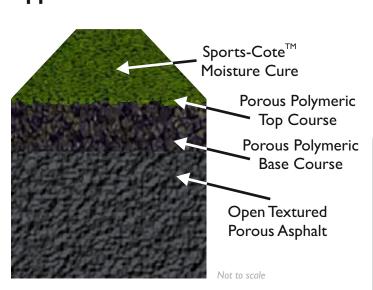

## Polymeric Surface with Sports-Cote<sup>™</sup> Moisture Cure Applied to Surface

**Sports-Cote**<sup>™</sup> **Moisture Cure** utilises UV resistant polyurethane technology, is readily applied by airless spray and is available in a range of colours.

**Sports-Cote** TM **Moisture Cure** is supplied in Extra Texture and Full Texture finishes.