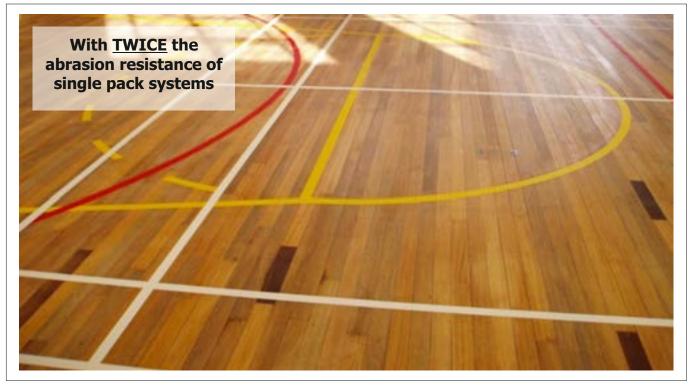

Wooden sports floors are subject to extreme traction during turns, sudden acceleration and stops. **Sports-Cote Floor Seal Diamond** will rapidly develop hardness and has twice the abrasion resistance of conventional single pack sealers, making it the preferred choice where a swift return to play and exceptional durability are essential requirements.