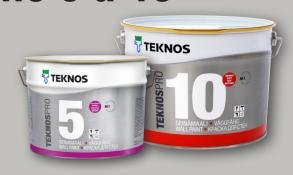

# **TEKNOS**PRO

DURABLE PAINT FOR WALLS

### TEKNOSPRO 5 & 10

- Waterborne
- Full matt and matt finishes
- Choose any colour
- Spreading rate 8-12 m²/l
- Class 1 scrub resistant
- Touch dry in 30 minutes