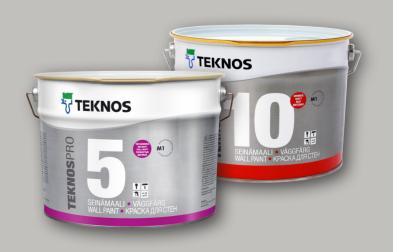

### TEKNOSPRO 5 & 10

- Waterborne
- Full matt and matt finishes
- Choose any colour
- Spreading rate 8-12 m²/l
- Class 1 scrub resistant
- Touch dry in 30 minutes