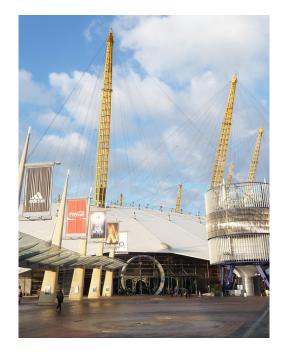

## O2 Arena, London

| Contractors | Various                             |
|-------------|-------------------------------------|
| Location    | O2 Arena, London                    |
| Architects  | HOK Sport                           |
| Products    | KEIM Concretal Lasur<br>KEIM Roylan |

Various Keim materials were used for this project due to their proven performance, sustainability and ability to overcome any visual imperfections in the concrete. Keim Royalan was applied onto the concrete blockwork and in the ventilation towers and shafts due to its ability to withstand harsh environments. Keim

Concretal Lasur was used onto large areas of exposed concrete soffits, block-work and columns to unify imperfections, repairs and shade variations to give a high quality concrete effect without the look of a painted finish.