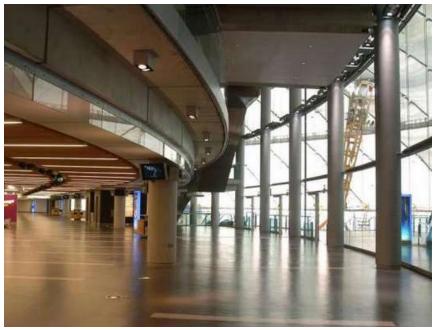

Various Keim materials were used for this project due to their proven performance, sustainability and ability to overcome any visual imperfections in the concrete. Keim Royalan was applied onto the concrete blockwork and in the ventilation towers and shafts due to its ability to withstand harsh environments. Keim

Concretal Lasur was used onto large areas of exposed concrete soffits, block-work and columns to unify imperfections, repairs and shade variations to give a high quality concrete effect without the look of a painted finish.