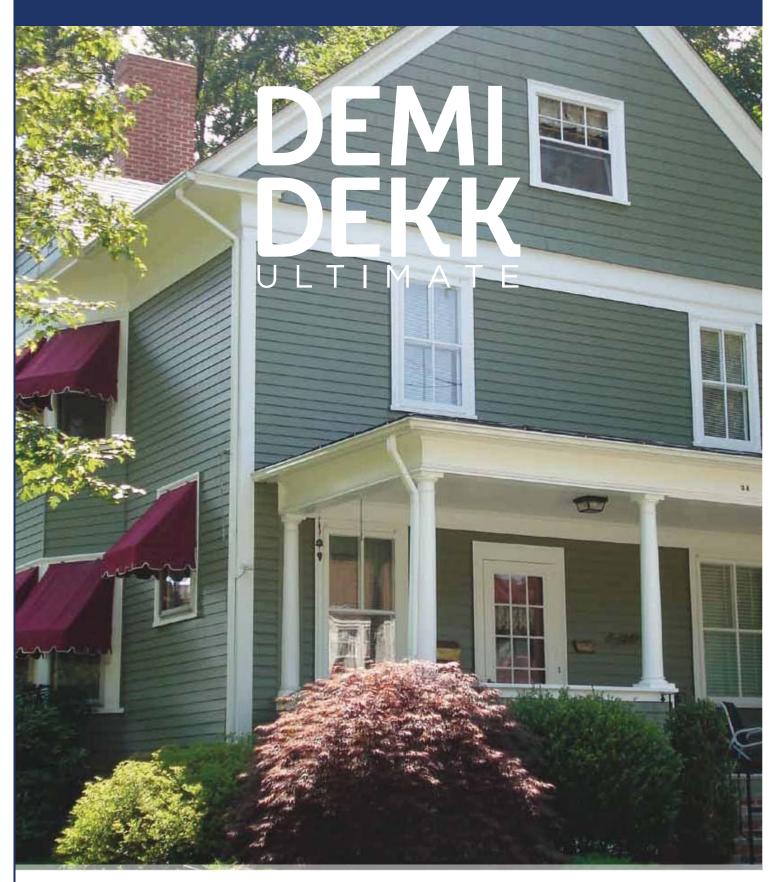

# The most technically advanced exterior wood stain in its class

Ultimate<sup>™</sup>, as its name suggests, delivers the definitive durable finish without compromising looks or the environment, which is why it is proving a popular choice with architects and specifiers requiring a high performing product.

Formulated for durability, this technically superb exterior wood stain boasts a maintenance cycle of 12 years, while ensuring the same integrity and lustre throughout its long life.

Its advanced waterbourne system and exceptionally low Volatile Organic Compound (VOC) rating – the lowest of any stain available on the market today – means the impact on the environment is minimal, both immediate and over the long term. The ultra low VOC rating also makes Ultimate one of the safest stains available; air quality is preserved and incidents of eye and respiratory irritation, caused by exposure to fumes, is virtually non-existent.

Architects will appreciate the versatile colour palette, incorporating both traditional and contemporary hues and offering inspirational and dynamic colour choices. From subtle tones to bright and bold contemporary colours, the palette offers the ultimate in creative freedom.

Tough, durable and beautiful, Ultimate™ is a natural choice for architects or anyone who wants lasting performance without compromise.

Exterior Joinery – new woodwork, pressure impregnated timber and previously painted woodwork.