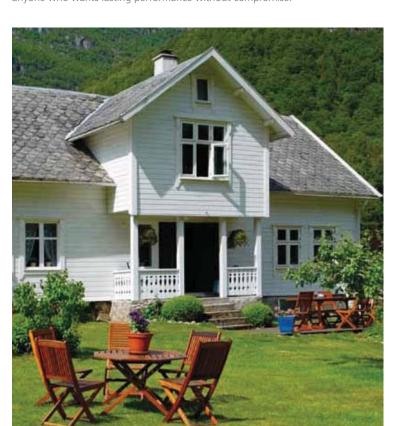

# Ultimate<sup>™</sup> Windows and Doors

# The most environmentally friendly exterior wood stain in its class

Demidekk Ultimate Windows and Doors is a waterborne exterior wood protection coating with very good colour stability and long maintenance cycles. Especially suited for smooth woodwork such as windows, doors, window frames, guttering, and other outdoor details.

The product contains film preserving agents, which combat surface fungi buildup on the substrate. Use as a system together with Visir Primer products.

Easy to apply with a long-lasting colour and shine. Good adhesive properties. Demidekk Ultimate Windows and Doors may be used on new woodwork and previously painted and stained woods as well as pressure impregnated wood. The product may also be used as a topcoat for plastic and metal objects if used with a suitable primer.